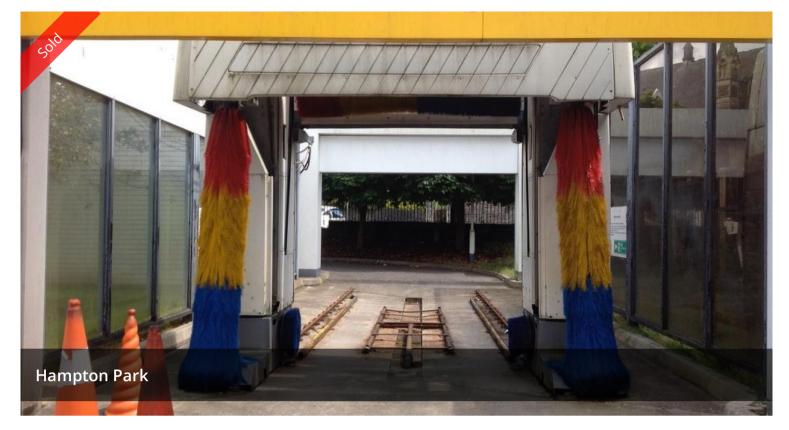

## Coin car wash\*Taking \$6000/pw\*Prime location in South-Eastern suburb

- Located on a busy main road in South Eastern suburb
- Close to petrol station and tyre shop
- Reasonable Rent and Secure lease
- 4 self-service bay and 1 auto bay wash and 5 vacuum
- Recycle water use for auto bay
- Easily run
- Under management
- Spacious size 1120m2
- Well equipped and in good condition.
- Good set up