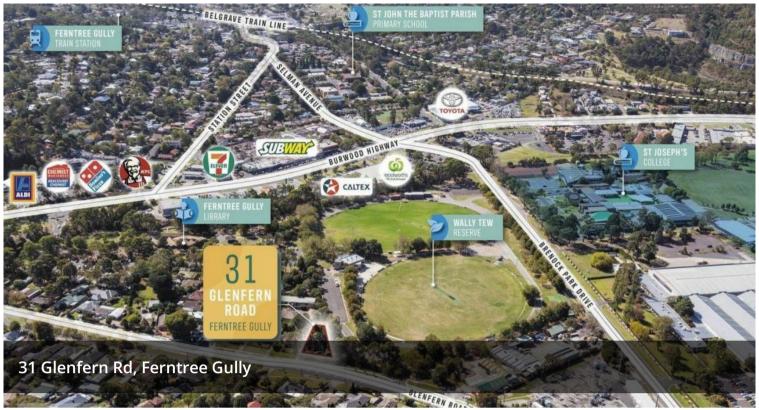

## Leasing Opportunity for Approved 82 places New Childcare Centre in Ferntree Gully

We seek an expression of interest and pre-commitment from a childcare operator to be a long-running tenant for this future site.

The feature of the childcare sites are:

- 1. Approximately 920SQM land
- 2. Five kids' rooms with three outdoor play areas
- 3. On-site 17 parking spaces plus plenty of public parking space near the rear entrance.
- 4. Highly desirable location
- 5. Proximity to the local pre-schools, college and retail strip.
- 6. Great view as it is next to the park.

An excellent opportunity to secure a brand-new childcare centre in a high exposure and demand location in Ferntree Gully. Fully commercial terms including a free rent period are available for experienced operators.