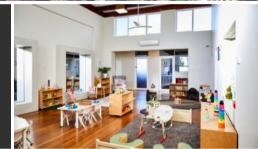

The feature of the childcare sites are:

- 1. Approximately 920SQM land
- 2. Five kids' rooms with three outdoor play areas
- 3. On-site 17 parking spaces plus plenty of public parking space near the rear entrance.
- 4. Highly desirable location
- 5. Proximity to the local pre-schools, college and retail strip.
- 6. Great view as it is next to the park.

An excellent opportunity to secure a brand-new childcare centre in a high exposure and demand location in Ferntree Gully. Fully commercial terms including a free rent period are available for experienced operators.